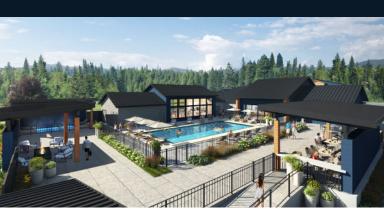

#### **KEY AMENITIES**

- FITNESS CENTER WITH PELOTON BIKES
- OUTDOOR POOL
- COVERED SPA
- THREE-SEASONS ROOM
- COVERED OUTDOOR BBQ & FIRE PITS
- BILLIARDS
- PLAY EOUPIMENT
- WALKING TRAILS
- GATED DOG PARK
- CLUBHOUSE WITH CATERER'S KITCHEN